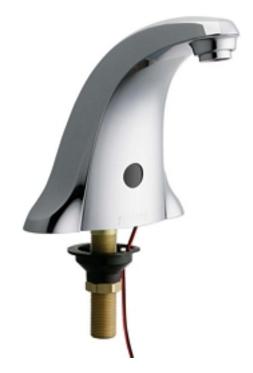

# **Product Type**

Deck Mounted Single Hole E-Tronic�® 40 Sink Faucet with Dual Beam Infrared Sensor

# **Architect/Engineer Specification**

Chicago Faucets No. 116.706.21.1, Deck Mounted Single Hole E-Tronici 21/2® 40 Sink Faucet with Dual Beam Infrared Sensor, polished chrome plated metal construction.