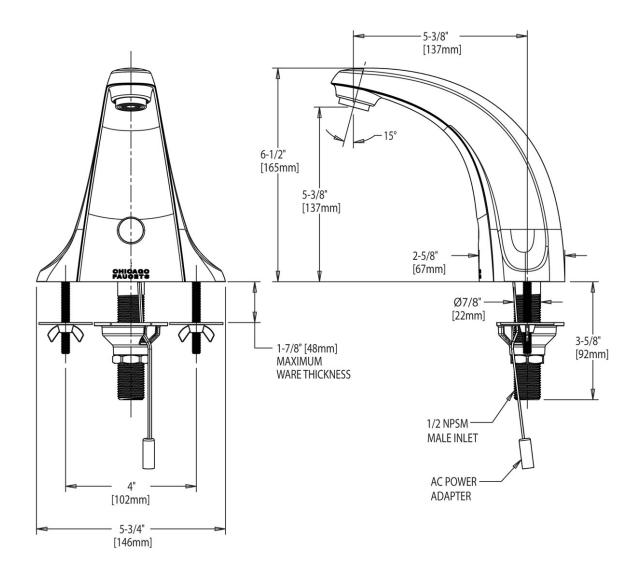

# **Product Type**

Deck Mounted Single Hole E-Tronic�® 40 Sink Faucet with Dual Beam Infrared Sensor

# **Architect/Engineer Specification**

Chicago Faucets No. 116.706.21.1, Deck Mounted Single Hole E-Tronici 21/2® 40 Sink Faucet with Dual Beam Infrared Sensor, polished chrome plated metal construction.